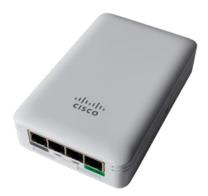

## Cisco Aironet 1815t

2x2 MU-MIMO, 2 spatial streams Extends real-time services to remote locations Secure DTLS link between AP and controller Three GE ports for connecting to network