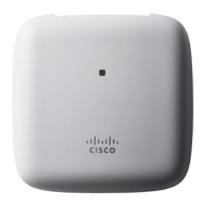

## Cisco Aironet 1815i

2x2 MU-MIMO, 2 spatial streams Flexible deployment through Mobility Express Integrated Bluetooth low energy 4.1 radio Designed with flexible mounting options