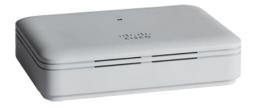

## Cisco Aironet 1815m

2x2 MU-MIMO, 2 spatial streams 3 dB more transmit power than the 1815i Integrated Bluetooth low energy 4.1 radio Flexible deployment through Mobility Express