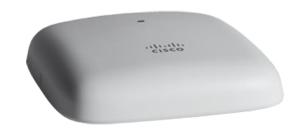

## Cisco Aironet 1815w

2x2 MU-MIMO, 2 spatial streams Sleek style ideal for multi-dwelling units Flexible deployment through Mobility Express Integrated Bluetooth low energy 4.1 radio